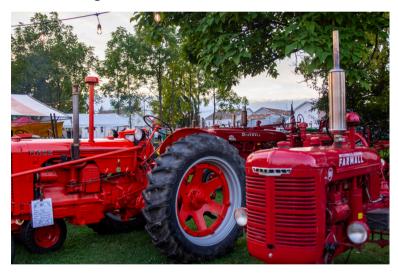

#### **Tractor Show Partner**

An Octoberfest staple attraction!

- Naming rights to the 2024 Tractor Show
- Six 3-foot banners lining the aisles
- 15 VIP Lounge wristbands