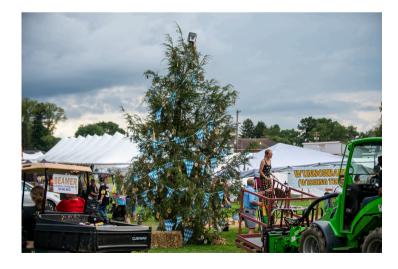

#### Wunschbaum (Wishing Tree) Partner

Go out with a bang!

- Company-themed decor on our 16' Wunschbaum
- · Branded banners on surrounding fencing
- Company designated Fire Meister
- 15 VIP Lounge wristbands

Guests leave wishes on the Wunschbaum all weekend. The company-designated Fire Meister sets the tree alight during closing ceremonies and releases wishes into the universe!